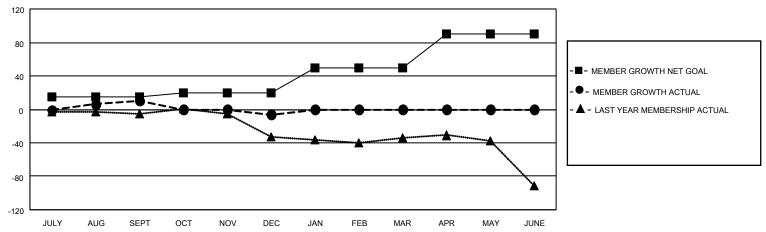

### GOALS AND ACTUAL MEMBERS CUMULATIVE

| DROPPED CLUBS: 1 |    | 17 CLUBS OF 38 ADDED 1 OR<br>MORE NEW MEMBERS | GENDER DISTRIBUTION                 |              |  |
|------------------|----|-----------------------------------------------|-------------------------------------|--------------|--|
|                  |    | MONE NEW MEMBERS                              | MALE                                | 738 (68.65%) |  |
|                  |    |                                               | FEMALE 337 (31.35%)                 |              |  |
| DROPPED MEMBERS  |    |                                               | NON BINARY                          | 0 (0.00%)    |  |
|                  |    |                                               | PREFER NOT TO ANSWER 0 (0.00%)      |              |  |
| DECEASED         | 13 |                                               |                                     |              |  |
| CLUB CANCELLED   | 0  | CLICK HERE FOR CUMULATIVE                     | TOTAL FAMILY UNIT MEMBERS           | 228          |  |
| OTHER            | 42 | MEMBERSHIP DATA                               |                                     |              |  |
| TOTAL            | 55 |                                               | FAMILY MEMBERS PAYING HALF DUES 116 |              |  |
|                  |    |                                               |                                     |              |  |